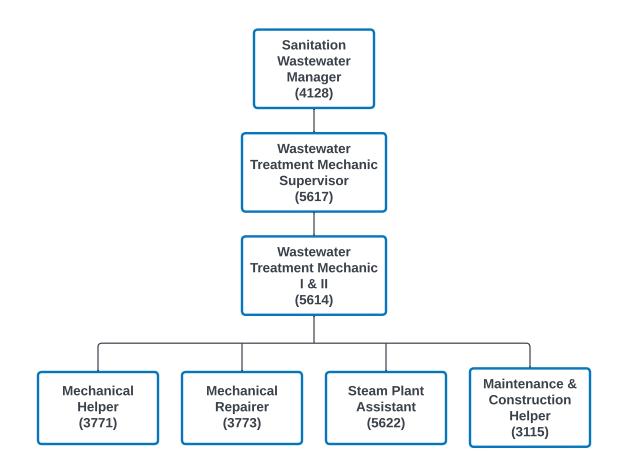

## WASTEWATER TREATMENT MECHANIC (5614)

The following information is being given to describe potential opportunities as an **Wastewater Treatment Mechanic**. The career ladder that this title commonly follows has been illustrated in the diagram below. With specific types of experience, promotional or lateral movement between these lines is also possible. You may view the <u>class specification</u> or job <u>bulletin</u> for each title within the career ladder to review specific information about each job. It is encouraged to examine the options available, to be able to promote for what you qualify for. You may also visit the <u>Personnel Department's website</u> for additional information related to jobs available within the City of Los Angeles.